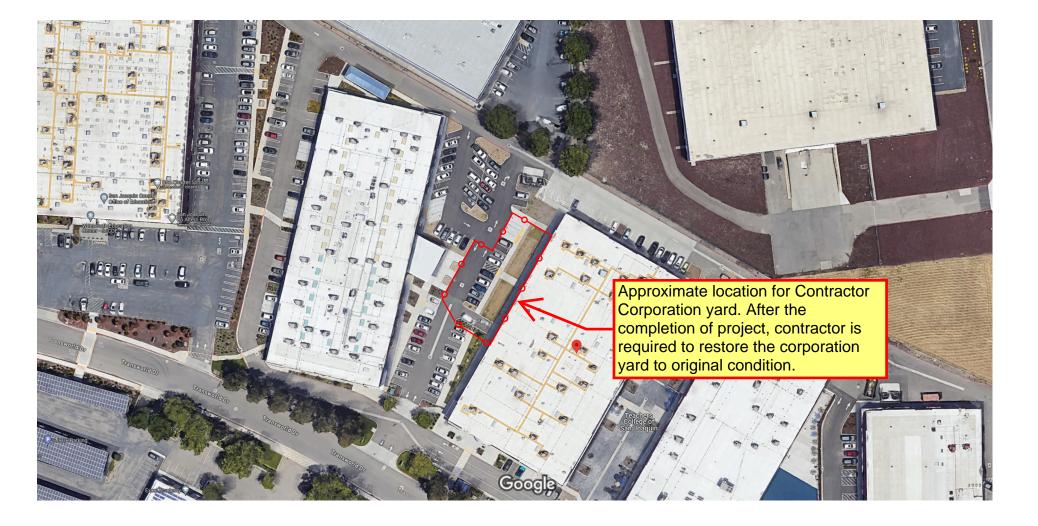

AD2.01 ADDITION TO SHEET A1.1.2 SITE PLAN

C:\Users\Owner\Dropbox\Henry + Associates Architects\Projects Active\23-34-026 Culinary Lab Venture Academy\2const\C01 BID Pre-Bid Administration\Addenda\Addenda 02\Addendum 02.DOC March 9, 2024 Addendum No. 02 CULINARY LAB VENTURE ACADEMY Page 2

ADDENDUM DRAWING AD2.01 - ADDITION TO SHEET A1.1.2.

730 Howe Avenue, Suite 450 Sacramento, CA 95825 Phone: 916.921.2112 Fax: 916.921.2212

May 1, 2024

Sign-In Sheet **Mandatory** Pre-Bid Meeting Culinary Lab Venture Academy San Joaquin County Office of Education